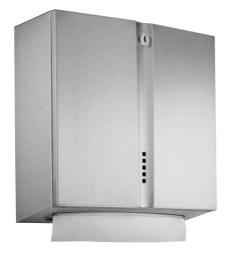

- Full metal housing in robust, easy-to-clean stainless steel AISI 304, satin finished, all corners fully welded.
- Holds approx. 500 paper towels.
- Tapered front with vertical curved recess.
- Square perforations to indicate filling level.
- Housing door swings down for refilling.
- Dispenser lockable with cylinder lock.
- Easy to clean due to optimum accessibility.
- Simple mounting: line up with tiles and fasten with four screws.

## Text suggestion for tender notices:

Paper towel dispenser in stainless steel AISI 304, for surface mounting, satin finished, lockable with cylinder lock. Tapered front with vertical curved recess.

Dimensions 298 x 298 x 130 mm; for approximately 500 paper towels; includes mounting components.