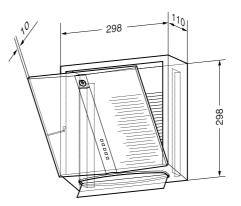

## Text suggestion for tender notices:

Paper towel dispenser in stainless steel AISI 304, for surface mounting, satin finished, lockable with cylinder lock. Tapered front with vertical curved recess.

Dimensions 298 x 298 x 130 mm; for approximately 500 paper towels; includes mounting components.