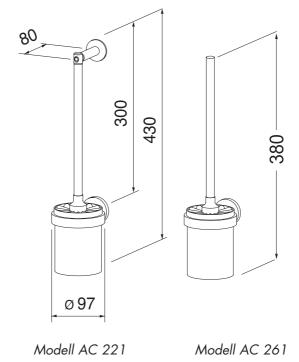

- Toilet brush set in stainless steel AISI 303, solid turned.
- Optionally with or without top hook.
- AC 261 with removable drip plate.
- With anti-theft two-point rosette wall mounting, replaceable brush head and stainless steel handle.
- Holder diameter
  Cup inner diameter
  Cup height
  Distance btw. mounting points for AC 221
  16 mm,
  84 mm,
  130 mm,
  300 mm.
- Also available in highly polished finish.

## Text suggestion for tender notices:

Toilet brush set in stainless steel AISI 303, with replaceable brush head and stainless steel handle, with top hook, solid turned.

Dimensions 97 x 430 x 129 mm; without mounting components.

## Text suggestion for tender notices:

Toilet brush set in stainless steel AISI 303, with replaceable brush head and stainless steel handle, solid turned.

Dimensions 97 x 380 x 129 mm; without mounting components.