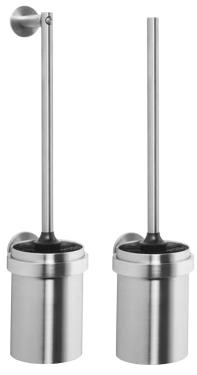

- Toilet brush set in stainless steel AISI 303, solid turned.
- Optionally with or without top hook.
- AC 261 with removable drip plate.
- With anti-theft two-point rosette wall mounting, replaceable brush head and stainless steel handle.
- Holder diameter
  Cup inner diameter
  Cup height
  Distance btw. mounting points for AC 221
  16 mm,
  84 mm,
  130 mm,
  300 mm.
- Also available in highly polished finish.

## Toilet brush set in stainless steel Article AC 221/261/ ACP 221/261

## Text suggestion for tender notices:

Toilet brush set in stainless steel AISI 303, with replaceable brush head and stainless steel handle, with top hook, solid turned.

Dimensions 97 x 430 x 129 mm; without mounting components.

## Text suggestion for tender notices:

Toilet brush set in stainless steel AISI 303, with replaceable brush head and stainless steel handle, solid turned.

Dimensions 97 x 380 x 129 mm; without mounting components.