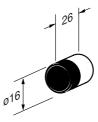

#### Wall-mounted door buffer in stainless steel Article AC 219

- Wall-mounted door buffer in stainless steel AISI 303, solid turned.
- Holder diameter 16 mm, Length 26 mm.
- With rubber buffer.

## Text suggestion for tender notices:

Wall-mounted door buffer in stainless steel AISI 303, solid turned, with rubber buffer.

Dimensions  $\emptyset$  16 x 26 mm; without mounting components.

Article No. AC 219