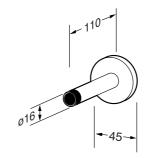

- Wall-mounted door buffer in stainless steel AISI 303, solid turned.
- With anti-theft two-point rosette wall mounting.
- Holder diameter 16 mm, Length 110 mm.
- With rubber buffer.
- Also available in highly polished finish.

# Text suggestion for tender notices:

Wall-mounted door buffer in stainless steel AISI 303, solid turned, with rubber buffer.

Dimensions  $\emptyset$  45 x 110 mm; without mounting components.

Article No. AC 218, satin finish Article No. ACP 218, highly polished