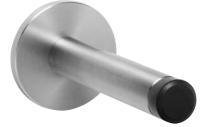

- Wall-mounted door buffer in stainless steel AISI 303, solid turned.
- With anti-theft two-point rosette wall mounting.
- Holder diameter 16 mm, Length 110 mm.
- With rubber buffer.
- Also available in highly polished finish.

# Text suggestion for tender notices:

Wall-mounted door buffer in stainless steel AISI 303, solid turned, with rubber buffer.

Dimensions  $\emptyset$  45 x 110 mm; without mounting components.

Article No. AC 218, satin finish Article No. ACP 218, highly polished