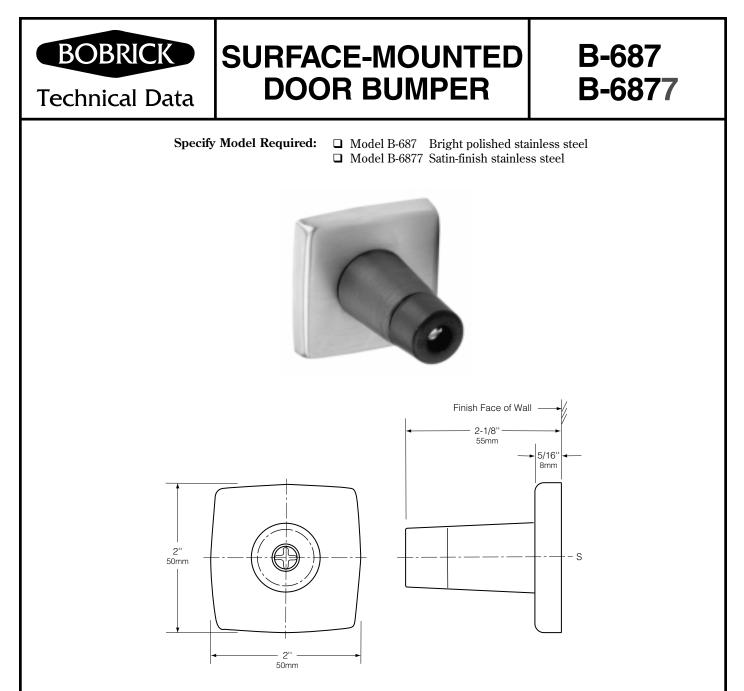

## MATERIALS:

Post — Black nylon.

Bumper — Black neoprene.

Base — 18-8 S, type-304, 22-gauge (0.8mm) stainless steel.

## INSTALLATION:

Mount unit on wall with sheet-metal screw furnished by manufacturer at point indicated by an *S*.