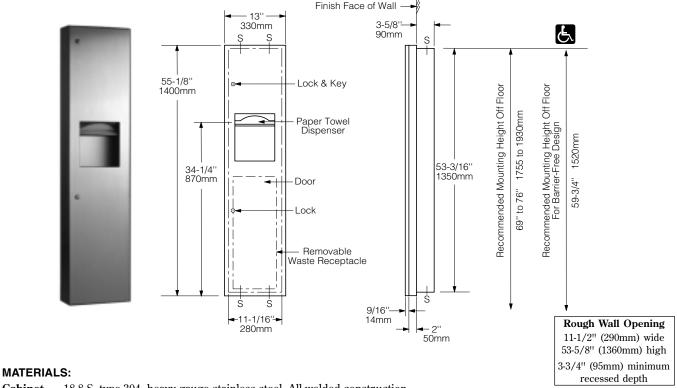

## SEMI-RECESSED PAPER TOWEL DISPENSER AND WASTE RECEPTACLE

**B-38032** 

Cabinet — 18-8 S, type-304, heavy-gauge stainless steel. All-welded construction.

**Door** — 18-8 S, type-304, 18-gauge (1.2mm) stainless steel with satin finish. 9/16" (14mm) 90° return for maximum rigidity. Secured to cabinet with a concealed, full-length, stainless steel piano-hinge. Equipped with stainless steel cable door-swing limiter and two tumbler locks keyed like other Bobrick washroom accessories.

Skirt — 18-8 S, type-304, 22-gauge (0.8mm) stainless steel with satin finish.

Paper Towel Dispenser — 18-8 S, type-304, 22-gauge (0.8mm) stainless steel with satin finish. Capacity: 600 C-fold, 800 multifold, or 1100 singlefold paper towels.

Waste Container — Leakproof, rigid molded plastic. Removable for servicing. Capacity: 6.3 gal. (24 L).

## **INSTALLATION:**

Provide framed rough wall opening 11-1/2" wide x 53-5/8" high (290 x 1360mm). Minimum recessed depth required from finish face of wall is 3-3/4" (95mm). Allow clearance for construction features that may protrude into rough wall opening from opposite wall. If unit projects above top of wainscot, provide aluminum channel or other filler to eliminate gap between flange and finish face of wall. Mount cabinet with shims between framing and cabinet at all points indicated by an S, then secure unit with  $8 \times 1-1/4$ " (4.2 x 32mm) sheet-metal screws (not furnished).