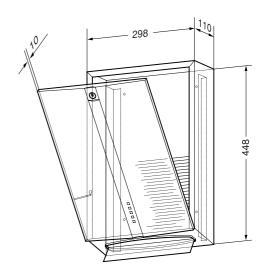

## Text suggestion for tender notices:

Paper towel dispenser in stainless steel AISI 304 for surface mounting, satin finished, lockable with cylinder lock. Tapered front with vertical curved recess.

Dimensions 298 x 448 x 130 mm; for approximately 750 paper towels; includes mounting components.