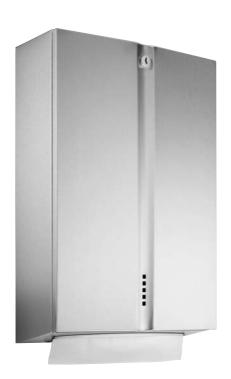

## Paper towel dispenser in stainless steel Article L 111

- Full metal housing in robust, easy-to-clean stainless steel AISI 304, satin finished, all corners fully welded.
- Holds approx. 750 paper towels.
- Tapered front with vertical curved recess.
- Square perforations to indicate filling level
- Housing door swings down for refilling.
- Dispenser lockable with cylinder lock.
- Easy to clean due to optimum accessibility.
- Simple mounting: line up with tiles and fasten with four screws.

## Text suggestion for tender notices:

Paper towel dispenser in stainless steel AISI 304 for surface mounting, satin finished, lockable with cylinder lock. Tapered front with vertical curved recess.

Dimensions 298 x 448 x 130 mm; for approximately 750 paper towels; includes mounting components.