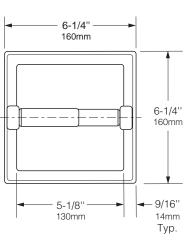

Rough Opening 5-1/2" (140mm) wide 5-1/2" (140mm) high 4" (100mm) minimum recessed depth

## **MATERIALS:**

Flange — 18-8 S, type-304, 22-gauge (0.8mm) stainless steel. Drawn, one-piece, seamless construction.

Cabinet — 18-8 S, type-304, 22-gauge (0.8mm) stainless steel. All-welded construction.