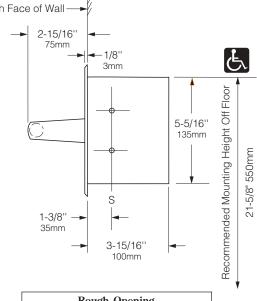

Rough Opening 5-1/2" (140mm) wide 5-1/2" (140mm) high 4" (100mm) minimum recessed depth

## **INSTALLATION:**

Provide framed rough wall opening 5-1/2" wide x 5-1/2" high (140 x 140mm). Minimum recessed depth required to finish face of wall is 4" (100mm). Allow clearance for construction features that may protrude into rough wall opening from opposite wall. Coordinate with mechanical engineer to avoid pipes, vents, and conduits. If unit projects above top of wainscot, then provide aluminum channel or other filler to eliminate gap between flange and finish face of wall. Mount cabinet with shims between framing and cabinet at all points indicated by an S, then secure unit with screws furnished by manufacturer.