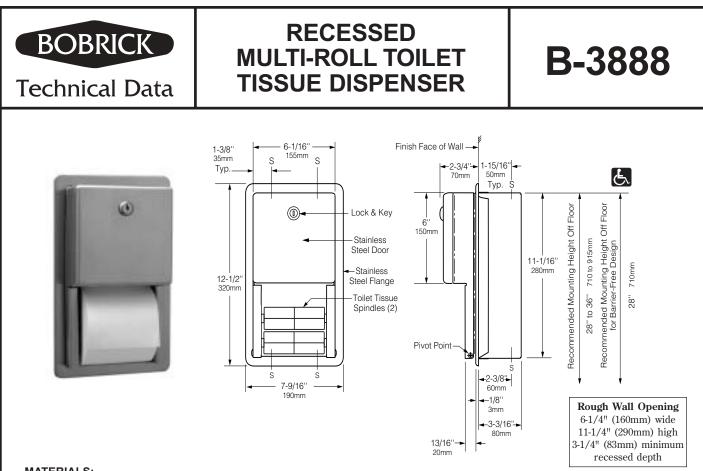

## **INSTALLATION:**

Provide framed rough wall opening 6-1/4" wide x 11-1/4" high (160 x 290mm). Minimum recessed depth required to finish face of wall is 3-1/4" (83mm). Allow clearance for construction features that may protrude into opening from opposite wall. Coordinate with mechanical engineer to avoid pipes, vents, and conduits. Mount unit with shims between framing and cabinet at all points indicated by an S, then secure unit with sheet-metal screws (not furnished).