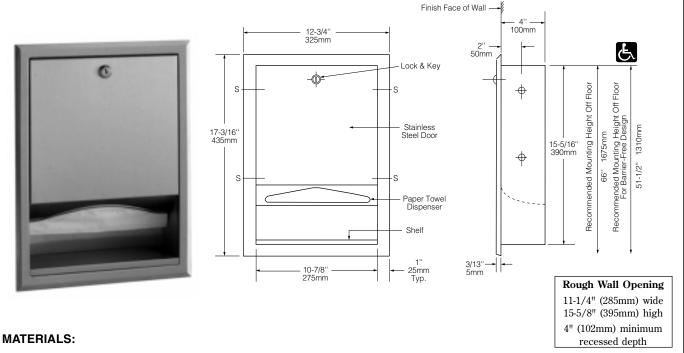

## RECESSED PAPER TOWEL DISPENSER

**B-359** 

Cabinet — 18-8 S, type-304, heavy-gauge stainless steel. All-welded construction. Exposed surfaces have satin finish.

Flange — 18-8 S, type-304, 22-gauge (0.8mm) stainless steel with satin finish. Drawn, one-piece, seamless construction.

**Door** — 18-8 S, type-304, 22-gauge (0.8mm) stainless steel with satin finish. Double-pan-back construction is warp-resistant. Secured to cabinet with a welded, full-length stainless steel piano-hinge. Equipped with a stainless steel cable door-swing limiter and tumbler lock keyed like other Bobrick washroom accessories.

**Paper Towel Dispenser** — 18-8 S, type-304, 22-gauge (0.8mm) stainless steel. Dispenses C-fold or multifold paper towels. Capacity: 350 C-fold or 475 multifold paper towels.

Shelf — 18-8 S, type-304, 22-gauge (0.8mm) stainless steel with satin finish.

## **INSTALLATION:**

Provide framed rough wall opening 11-1/4" wide x 15-5/8" high ( $285 \times 395$ mm). Minimum recessed depth required to finish face of wall is 4" (102mm). Allow clearance for construction features that may protrude into rough wall opening from opposite wall. Coordinate with mechanical engineer to avoid pipes, vents, and conduits in wall. Mount unit in wall opening with shims between framing and cabinet at all points indicated by an S, then secure unit with sheet-metal screws furnished by manufacturer.