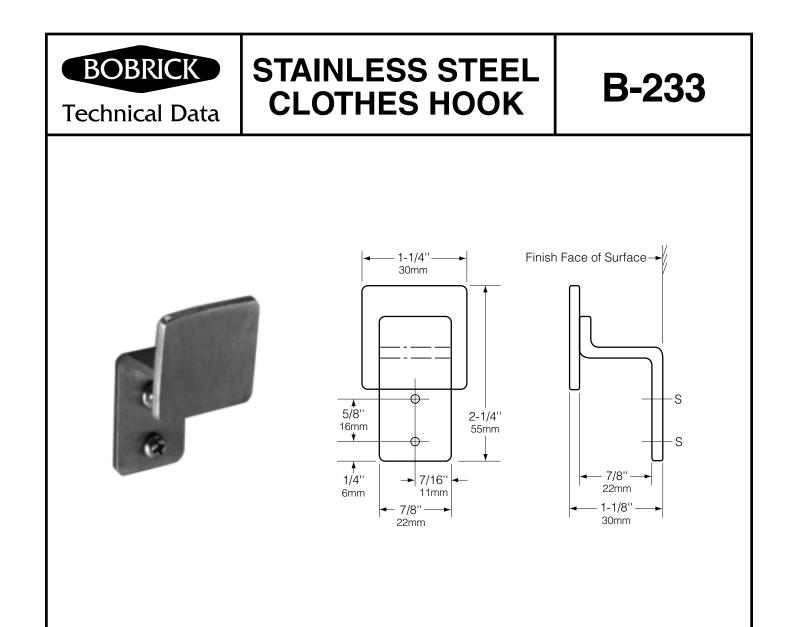

## MATERIALS:

18-8 S, type-304, 11-gauge (3.2mm) stainless steel with satin finish. All-welded construction.

## **INSTALLATION:**

Mount hook on wall using sheet-metal screws, furnished by manufacturer, at points indicated by an *S*. For plaster or dry wall construction, provide concealed backing to comply with local building codes, then secure unit with screws furnished. For other wall surfaces, provide fiber plugs or expansion shields for use with screws furnished, or provide 1/8" (3mm) toggle bolts or expansion bolts.